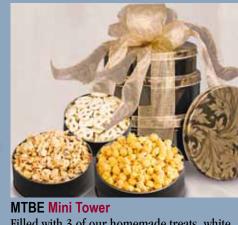

Filled with 3 of our homemade treats, white chocolate almond carmel corn, vanilla sweet and crunchy mix and frosted pretzels.

Available in our Black Elegance tins and tied up with a bow. Seasonal Item.